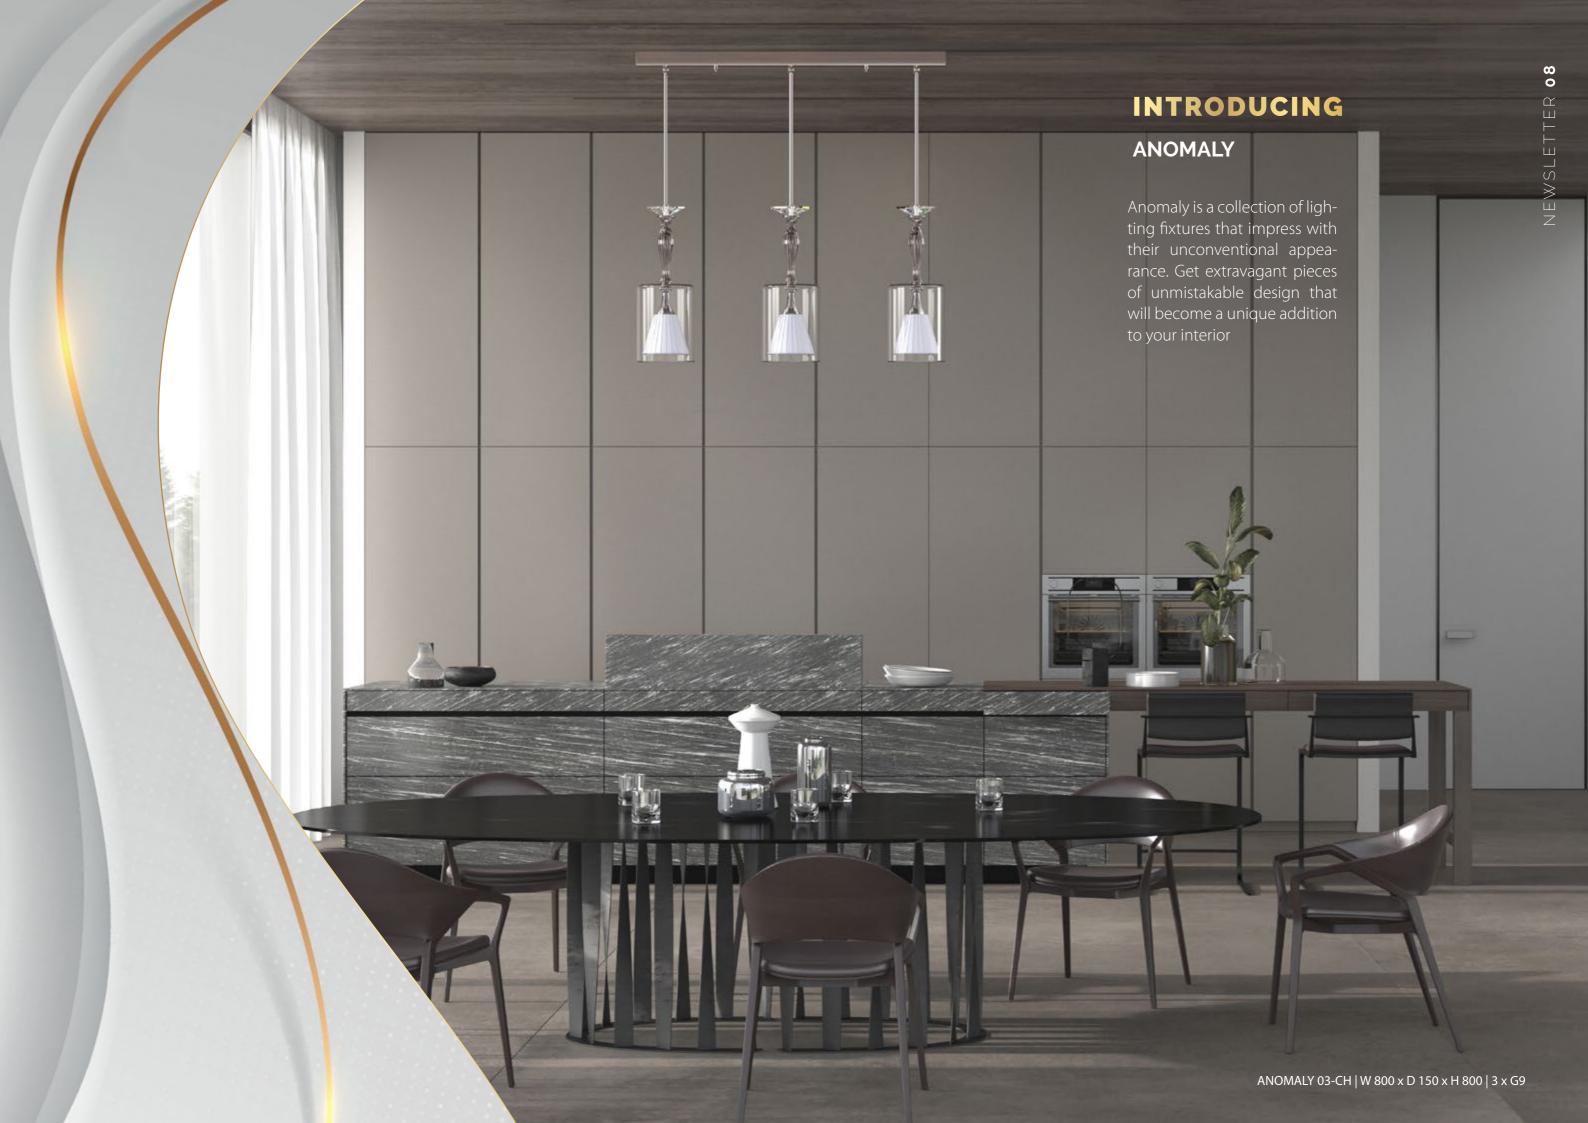

ANOMALY 04-CH | ø 150 x H 500 | 1 x G9



ANOMALY 05-CH | ø 340 x H 1000 | 3 x G9



ANOMALY 06-CH | W 800 x D 150 x H 800 | 3 x G9



SPIRAL COLUMN 1000x2500 | 1000 x 2500 mm | 30 x 40 W

#### **INTRODUCING**

## PROJECT PRIVATE RESIDENCE ARMENIA

Our partner in Armenia has recently realized a project in private residence in Jerevan. Staircase in luxurious residence is equipped with mesmerizing 4 m long customized spiral inspired by our rich offer of catalog spirals.



# ABOUT ARTGLAS5

ARTGLASS is a producer of original and design-led lighting made from high-quality materials

ARTGLASS Ltd. is a a producer of original and design-led lighting made from high-quality materials with a high proportion of manual craftsmanship. ARTGLASS has been active in the market for almost 30