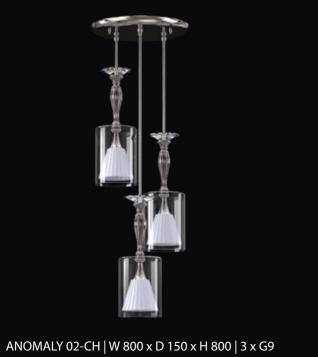

ANOMALY 04-CH | ø 150 x H 500 | 1 x G9

ANOMALY 05-CH | ø 340 x H 1000 | 3 x G9

ANOMALY 06-CH | W 800 x D 150 x H 800 | 3 x G9

SPIRAL COLUMN 1000x2500 | 1000 x 2500 mm | 30 x 40 W