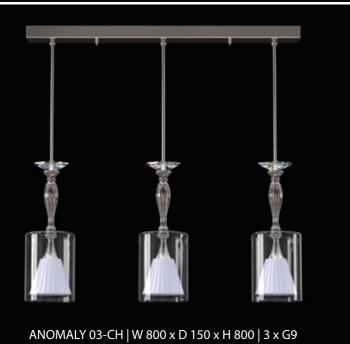

ANOMALY 04-CH | ø 150 x H 500 | 1 x G9

ANOMALY 05-CH | ø 340 x H 1000 | 3 x G9

ANOMALY 06-CH | W 800 x D 150 x H 800 | 3 x G9

SPIRAL COLUMN 1000x2500 | 1000 x 2500 mm | 30 x 40 W