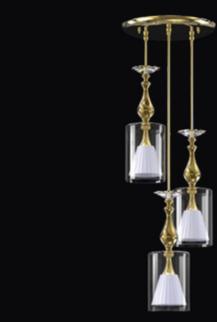

ANOMALY 04-CH | ø 150 x H 500 | 1 x G9

ANOMALY 05-CH | ø 340 x H 1000 | 3 x G9

ANOMALY 06-CH | W 800 x D 150 x H 800 | 3 x G9

SPIRAL COLUMN 1000x2500 | 1000 x 2500 mm | 30 x 40 W