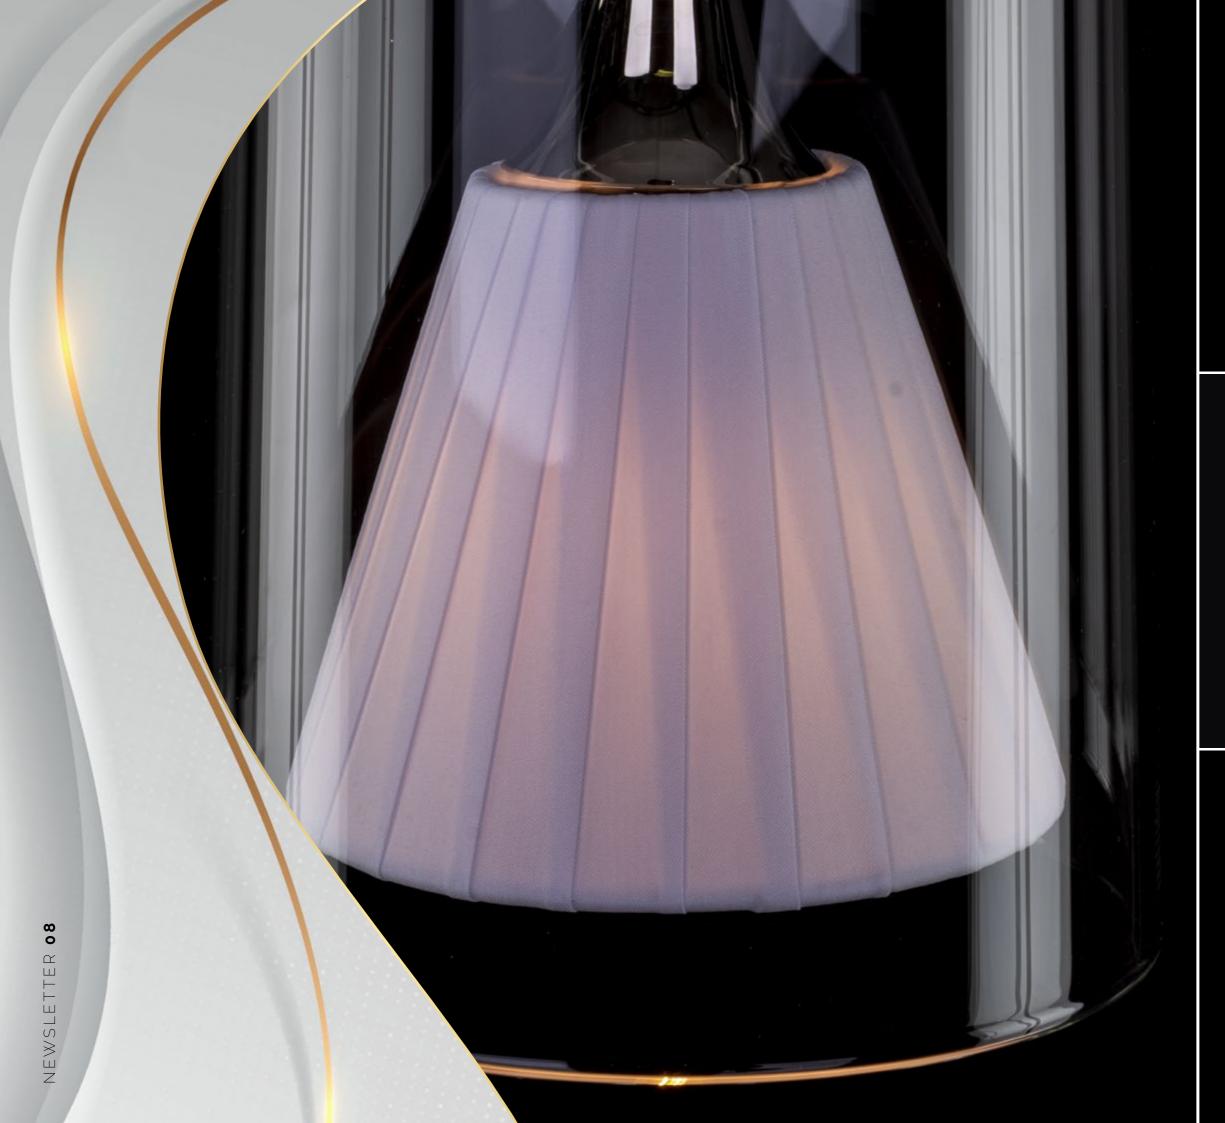

ANOMALY 04-CH | ø 150 x H 500 | 1 x G9



ANOMALY 05-CH | ø 340 x H 1000 | 3 x G9



ANOMALY 06-CH | W 800 x D 150 x H 800 | 3 x G9



SPIRAL COLUMN 1000x2500 | 1000 x 2500 mm | 30 x 40 W

#### **INTRODUCING**

## PROJECT PRIVATE RESIDENCE ARMENIA

Our partner in Armenia has recently realized a project in private residence in Jerevan. Staircase in luxurious residence is equipped with mesmerizing 4 m long customized spiral inspired by our rich offer of catalog spirals.



# ABOUT ARTGLAS5

ARTGLASS is a producer of original and design-led lighting made from high-quality materials

ARTGLASS Ltd. is a a producer of original and design-led lighting made from high-quality materials with a high proportion of manual craftsmanship. ARTGLASS has been active in the market for almost 30 years and