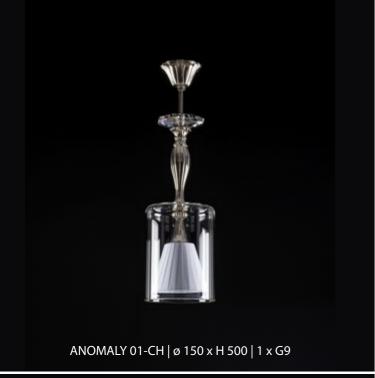

ANOMALY 04-CH | ø 150 x H 500 | 1 x G9

ANOMALY 05-CH | ø 340 x H 1000 | 3 x G9

ANOMALY 06-CH | W 800 x D 150 x H 800 | 3 x G9

SPIRAL COLUMN 1000x2500 | 1000 x 2500 mm | 30 x 40 W