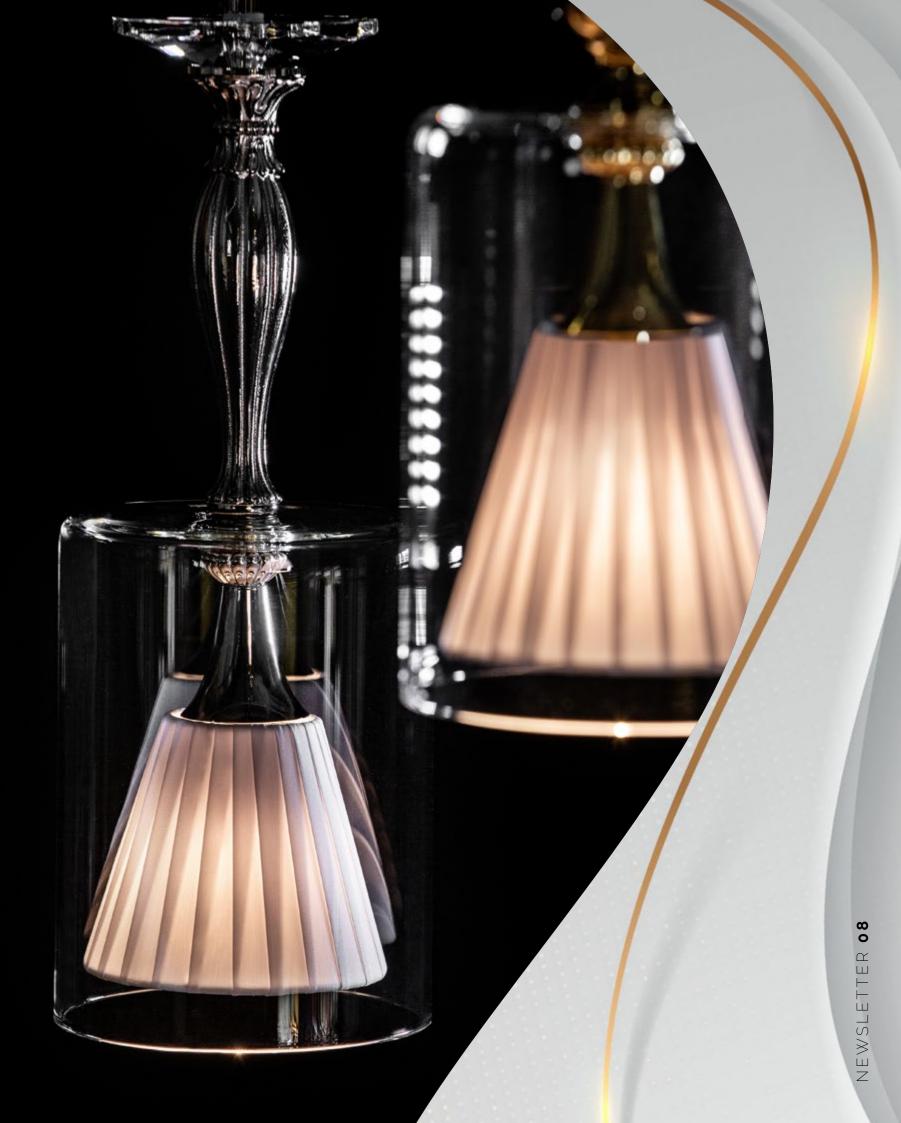

ANOMALY 04-CH | ø 150 x H 500 | 1 x G9



ANOMALY 05-CH | ø 340 x H 1000 | 3 x G9



ANOMALY 06-CH | W 800 x D 150 x H 800 | 3 x G9



SPIRAL COLUMN 1000x2500 | 1000 x 2500 mm | 30 x 40 W

#### **INTRODUCING**

## PROJECT PRIVATE RESIDENCE ARMENIA

Our partner in Armenia has recently realized a project in private residence in Jerevan. Staircase in luxurious residence is equipped with mesmerizing 4 m long customized spiral inspired by our rich offer of catalog spirals.



# ABOUT ARTGLAS5

ARTGLASS is a producer of original and design-led lighting made from high-quality materials

ARTGLASS Ltd. is a a producer of original and design-led lighting made from high-quality materials with a high proportion of manual craftsmanship. ARTGLASS has been active in the market for almost 30 years a